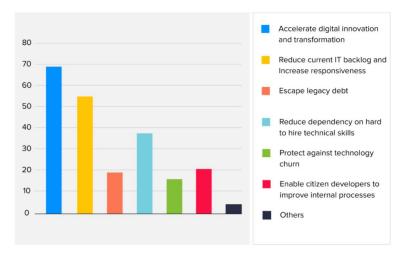

No Code Platform



Connecting Multiple applications



Easy to learn, 70% faster development



lower costs, and the ability to make changes quickly and easily



### **Products**

- We are offering a low-code, no-code framework for easily building custom screens and connecting multiple databases.
- We are offering a ready-to-use Platform as a Service (PaaS) allowing everyone to build their own SaaS solution on a self-service basis
- Our own SaaS solution.



#### **Our Mission**

We aim to bring simplicity to everyone in the world by building any kind of On-Premise or SaaS solution,

and we also want to help others build their own kind of On-Premise or SaaS solutions



## **Market Opportunity**





Gartner

Source: Gartner, February 2022

#### **Reasons For Using Low-Code Platforms**





## Competitors

- Microsoft Power Apps (Power platform & Power BI)
- Amazon Web Services Amplify
- Oracle APEX
- Salesforce Platform
- OutSystems, Mendix, Zoho Creator, QuickBase, and Appian



## Why Us?





## More than 20 Years of experiences in IT industry

Erwin Budiman, CEO of BrightOrchid LLC

- 11 Years, R&D team at Symphony AI in Paris, France
- 4 Years, Professional Consulting service team at Symphony AI in Atlanta, US
- 7 Years, Supply Chain Management software expert and Oracle database performance expert at BrightOrchid LLC in Atlanta and Nashville, US

#### Supported by:

- 4 offshore software engineers
- 1 offshore QA team
- 1 offshore IT admin



## **Financials**



# CircleDais Revenue Projection (\$)



#### CircleDais Revenue Projection (\$)





### **Business Mod